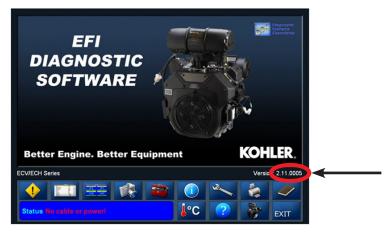

## **UPDATE 11 for Version 2.11 Software**

4/2018

**IMPORTANT:** If you are using Version 2.11 Software

If you are using Version 2.11 of the Diagnostic System for Kohler and the displayed version number (in the lower right of the main screen) is less than 2.11.0011 there is an update to the software that should be installed to provide additional diagnostics for ECH440, ECH940, ECH980, and ELH775 engines. This is a **no-charge** update for 2.11 software users.