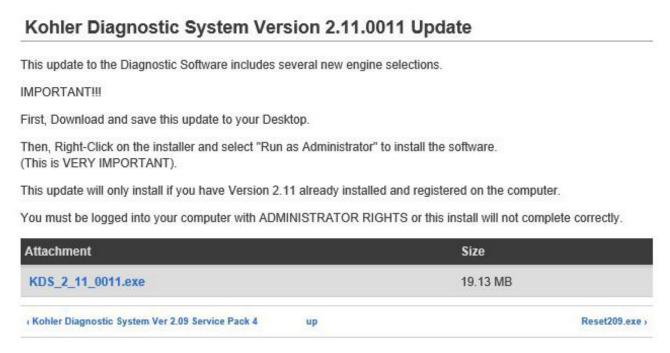

At the screen to run or save the update (shown below), CLICK on the downward triangle and choose **SAVE AS** to save this update to your desktop.

Right click the installer icon on your desktop and select "Run as Administrator" to install the software.