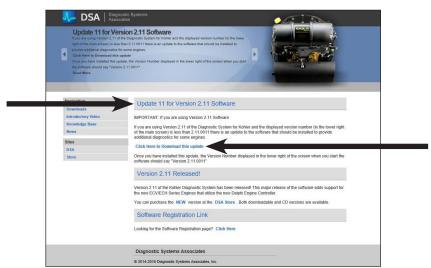

## **UPDATE 11 for Version 2.11 Software**

4/2018

**IMPORTANT:** If you are using Version 2.11 Software

If you are using Version 2.11 of the Diagnostic System for Kohler and the displayed version number (in the lower right of the main screen) is less than 2.11.0011 there is an update to the software that should be installed to provide additional diagnostics for ECH440, ECH940, ECH980, and ELH775 engines. This is a **no-charge** update for 2.11 software users.

## http://kohler.diagsys.com/

Under the header **Update 11 for Version 2.11 Software**, select "Click Here to Download this update"

link.

Follow the IMPORTANT instructions as listed on the next screen shown below.