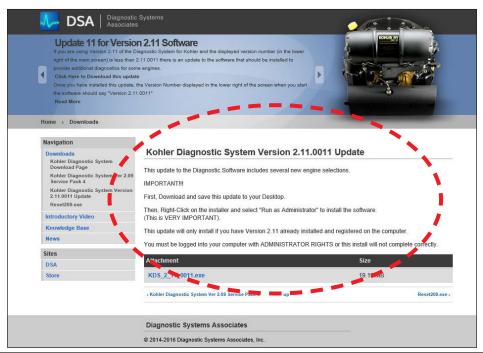

## http://kohler.diagsys.com/

Under the header **Update 11 for Version 2.11 Software**, select "Click Here to Download this update"

link.

Follow the IMPORTANT instructions as listed on the next screen shown below.

At the screen to run or save the update (shown below), CLICK on the downward triangle and choose **SAVE AS** to save this update to your desktop.

Right click the installer icon on your desktop and select "Run as Administrator" to install the software.